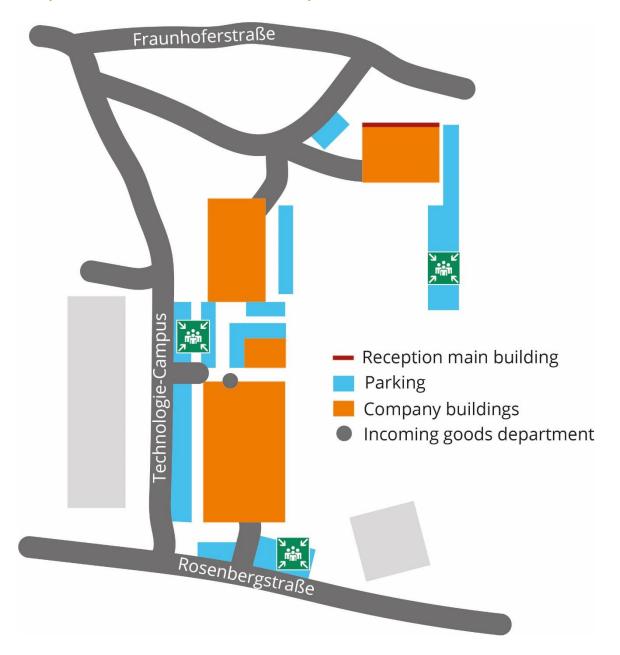

## Map of the area of the 3D-Micromac premises

### By train

From Chemnitz main train station 3D-Micromac AG can be reached easily by taxi or city tram. The city tram stops of lines C13/C14/C15 and Tram 3 are located directly in the main train station. Take the city tram in the direction of Technopark and get off at the stop "Rosenbergstr.". Turn into Rosenbergstraße and follow it for approximately 280 m. Then turn right into Technologie Campus. After 130 m you will reach our main building on the right side with entrance to Fraunhoferstraße.