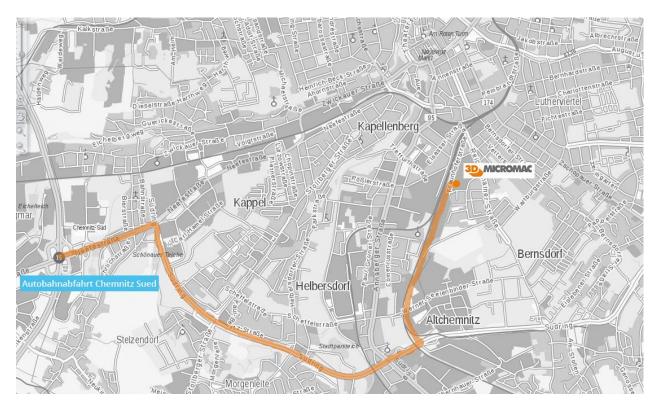

### By car

If the name of the street Technologie-Campus is not available in your navigation system, please choose Fraunhoferstraße or Rosenbergstraße in 09126 Chemnitz alternatively. If both streets are not available, we recommend following our directions below. Directions via Google Maps can be found on our website: http://3d-micromac.com/contact/

#### Exit A72, Chemnitz-Süd

Leave A72 at the exit Chemnitz-Süd. Follow Neefestrasse and turn right into Südring. Go straight ahead on Südring in the direction of Annaberg until you reach the exit Saydaer Str./Am Stadion. At the crossroads turn left into F.-O.-Schimmel-Straße and follow this road until the roundabout. Take the second exit of the roundabout und follow Fraunhoferstraße until you reach 3D-Micromac on the right hand side.

#### Exit A4, Chemnitz-Mitte

Leave A4 at the exit Chemnitz-Mitte. Follow B95/Leipziger Str., which leads you directly into the city center (direction sign: TUC, Campus Reichenhainer Straße). Go straight ahead Leipziger Straße, which becomes Reichsstraße and afterwards Gustav-Freytag-Straße. Turn right into Reichenhainer Straße (direction: Südbahnhof) and then take the second exit of the roundabout into Fraunhoferstraße. After 750 m on Fraunhoferstraße you will reach 3D-Micromac on your left hand side.